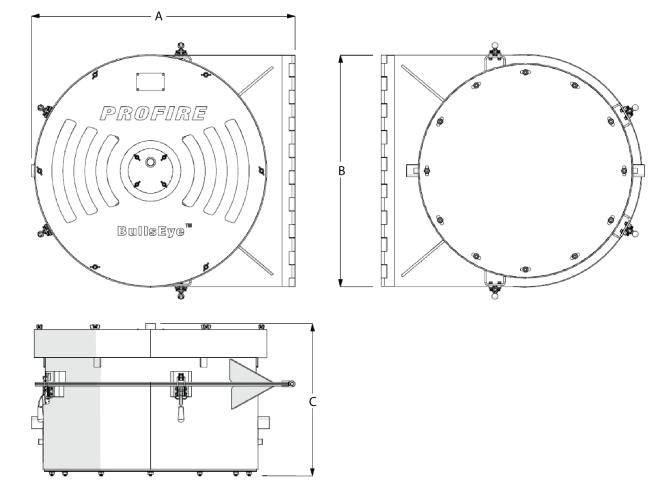

## HINGED & CLAMPED DIMENSIONAL DRAWINGS

| Arrestor | <b>Dimensions in Inches</b> |       | Dimensions in Millimeters |        |      |       |
|----------|-----------------------------|-------|---------------------------|--------|------|-------|
| Size     | Α                           | В     | С                         | А      | В    | С     |
| 20″      | 26.40                       | 22.24 | 19.38                     | 670.5  | 565  | 492.3 |
| 24″      | 30.85                       | 26.65 | 17.94                     | 783.5  | 677  | 455.8 |
| 30″      | 37.84                       | 33.27 | 21.88                     | 961.1  | 845  | 555.8 |
| 36″      | 44.81                       | 40.08 | 23.89                     | 1138.1 | 1018 | 606.8 |

### SINGLE BODY DIMENSIONAL DRAWINGS

| Arrestor | <b>Dimensions in Inches</b> |       | <b>Dimensions in Millimeters</b> |       |       |     |
|----------|-----------------------------|-------|----------------------------------|-------|-------|-----|
| Size     | Α                           | В     | С                                | Α     | В     | С   |
| 12″      | 16.32                       | 16.32 | 16.42                            | 414.6 | 414.6 | 417 |
| 16″      | 20.27                       | 20.27 | 16.42                            | 515   | 515   | 417 |
| 20″      | 24.25                       | 24.25 | 16.42                            | 616   | 616   | 417 |
| 24″      | 28.26                       | 28.26 | 16.42                            | 718   | 718   | 417 |
| 30"      | 34.25                       | 34.25 | 16.42                            | 870   | 870   | 417 |