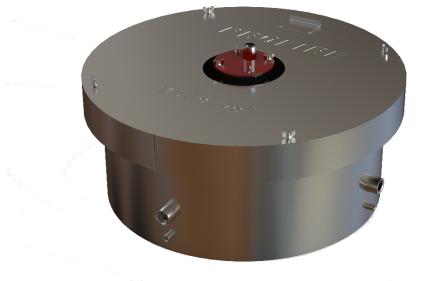

#### SINGLE BODY HOUSING

Profire BullsEye<sup>™</sup> Flame Arrestor Housings are designed for use on a wide array of heated process and production applications. The Flame Arrestor Housing is a critical safety component for naturally drafted heaters. Each Profire BullsEye<sup>™</sup> Flame Arrestor has been designed and manufactured to prevent flame propagation, which could lead to unsafe site conditions. The Flame Arrestor cell, mounted in each Flame Arrestor Housing, is designed to dissipate the flame below the fuels lower explosive limit. The main functions of the Flame Arrestor Housing include:

#### PF BullsEye<sup>™</sup> Flame Arrestor Housings - Single Body

PF BullsEye<sup>™</sup> Flame Arrestor Housings - Hinged and Clamped

| Model Number | Flame Arrestor Cell Diameter | BTU/hr    | Style            |
|--------------|------------------------------|-----------|------------------|
| FAH020MBC    | 20"                          | 750,000   | Hinged & Clamped |
| FAH024MBC    | 24"                          | 1,000,000 | Hinged & Clamped |
| FAH030MBC    | 30"                          | 1,750,000 | Hinged & Clamped |
| FAH036MBC    | 36"                          | 2,500,000 | Hinged & Clamped |