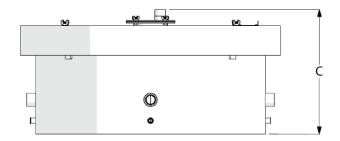

## HINGED & CLAMPED DIMENSIONAL DRAWINGS

| Arrestor | <b>Dimensions in Inches</b> |       | Dimensions in Millimeters |        |      |       |
|----------|-----------------------------|-------|---------------------------|--------|------|-------|
| Size     | Α                           | В     | С                         | А      | В    | С     |
| 20″      | 26.40                       | 22.24 | 19.38                     | 670.5  | 565  | 492.3 |
| 24″      | 30.85                       | 26.65 | 17.94                     | 783.5  | 677  | 455.8 |
| 30″      | 37.84                       | 33.27 | 21.88                     | 961.1  | 845  | 555.8 |
| 36″      | 44.81                       | 40.08 | 23.89                     | 1138.1 | 1018 | 606.8 |

### SINGLE BODY DIMENSIONAL DRAWINGS

| Arrestor | <b>Dimensions in Inches</b> |       | <b>Dimensions in Millimeters</b> |       |       |     |
|----------|-----------------------------|-------|----------------------------------|-------|-------|-----|
| Size     | Α                           | В     | С                                | Α     | В     | С   |
| 12″      | 16.32                       | 16.32 | 16.42                            | 414.6 | 414.6 | 417 |
| 16″      | 20.27                       | 20.27 | 16.42                            | 515   | 515   | 417 |
| 20″      | 24.25                       | 24.25 | 16.42                            | 616   | 616   | 417 |
| 24″      | 28.26                       | 28.26 | 16.42                            | 718   | 718   | 417 |
| 30"      | 34.25                       | 34.25 | 16.42                            | 870   | 870   | 417 |