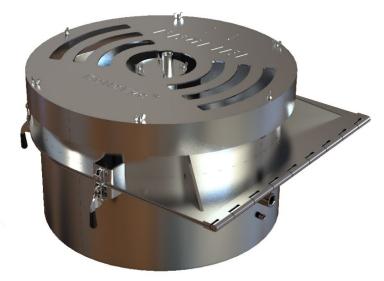

#### **HINGED & CLAMPED HOUSING**

# **INSTALLATION CHECKS**

- A gasket must be installed between the flame arrestor flange and the firetube flange. Ensure that the gasket is in good condition with no damage.
- Ensure arrestor housing has no visible damage to the construction, including welds, gas, and electrical connections.
- Inspect the flame arrestor cell for any noticeable damage to the integrity of the cell.
- Each arrestor housing includes connections for gas and electrical components. Ensure that all connections are plugged appropriately if not used.
- Check that all hardware is in place such as clamps, hinges, and wingnuts.