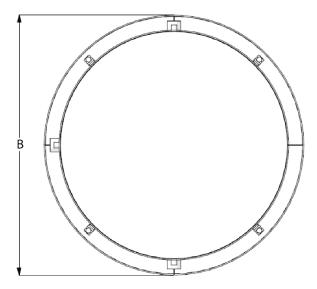

## HINGED & CLAMPED DIMENSIONAL DRAWINGS

| Arrestor | <b>Dimensions in Inches</b> |       | Dimensions in Millimeters |        |      |       |
|----------|-----------------------------|-------|---------------------------|--------|------|-------|
| Size     | Α                           | В     | С                         | А      | В    | С     |
| 20″      | 26.40                       | 22.24 | 19.38                     | 670.5  | 565  | 492.3 |
| 24″      | 30.85                       | 26.65 | 17.94                     | 783.5  | 677  | 455.8 |
| 30″      | 37.84                       | 33.27 | 21.88                     | 961.1  | 845  | 555.8 |
| 36″      | 44.81                       | 40.08 | 23.89                     | 1138.1 | 1018 | 606.8 |

### SINGLE BODY DIMENSIONAL DRAWINGS

| Arrestor | <b>Dimensions in Inches</b> |       | <b>Dimensions in Millimeters</b> |       |       |     |
|----------|-----------------------------|-------|----------------------------------|-------|-------|-----|
| Size     | Α                           | В     | С                                | Α     | В     | С   |
| 12″      | 16.32                       | 16.32 | 16.42                            | 414.6 | 414.6 | 417 |
| 16″      | 20.27                       | 20.27 | 16.42                            | 515   | 515   | 417 |
| 20″      | 24.25                       | 24.25 | 16.42                            | 616   | 616   | 417 |
| 24″      | 28.26                       | 28.26 | 16.42                            | 718   | 718   | 417 |
| 30"      | 34.25                       | 34.25 | 16.42                            | 870   | 870   | 417 |